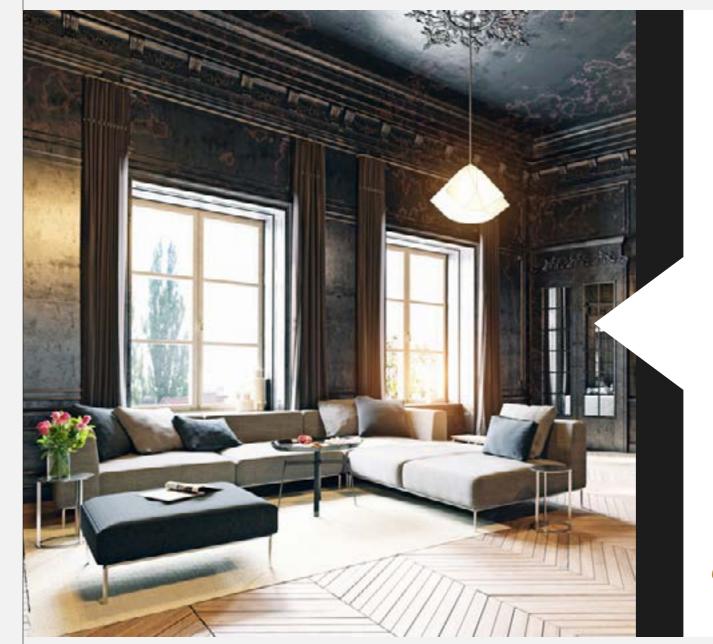

### CLASSIC

Classical interior design is a blend of both Greek and roman interior design. This designing basically deals with perfect harmony, balance and order. Giving your interiors a classical look means bringing them much closer to the earlier period when interior designs like Rococo, Victorian and many such were in trend. Classical interior designing has its own aura and is one which never goes out of style. So if you so wish to style your place in a more traditional manner here are some classical interior designing ideas that will surely help you in your interior décor.

### **NEW CLASSIC**

The classic interior house design originated from the European culture, like Victorian and Art Deco also the Greek and the Roman are the main inspirations of the classic design. The classic design and the modern design are mixed together and the result was new classic style.