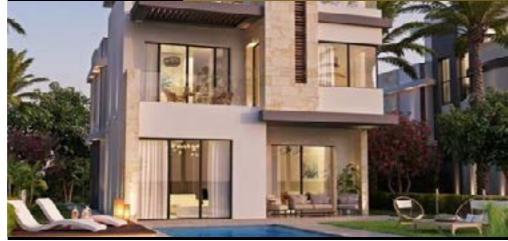

## VILLA LAKEVIEW

- THE LAKE VIEW IS AN ENTICING EXPERIENCE. FROM THE MINUTE YOU WALK THROUGH THE GATE WITH THE WATERFALL WEL-COMING YOU, YOU CAN FEEL THE RELAXING ATMOSPHERE. A RECREATION AREA BUILT ON A 75,000 SQ.M PIECE OF LAND MAKES IT EXTREMELY ENJOYABLE TO SPEND YOUR FREE TIME IN THE COMPOUND. A COUNTRY CLUB WITH A LARGE POOL & A HUGE GYMNASIUM OFFER THE ULTIMATE IN SPORTS PLEASURE AND 2 ETHNIC RESTAURANTS OVER SEEING A LAKE ADD CONVENIENCE TO YOUR PLEASURE AND MANY MORE UNIQUE FEATURES. THE LAKE VIEW IS LOCATED IN THE NEW CAIRO AREA ON THE MAIN CITY CENTER ROAD. IT COVERS AN AREA OF 1,250,000 SQ. METERS. IT'S OUR PLEASURE TO DESIGN ONE OF THE VILLAS IN THIS BEAUTIFUL PLACE FROM THE KITCHEN, TO DINING AREA, TO THE LIVING ROOM, TO ALL BEDROOMS AND BATHROOMS, THE STYLE, THE DESIGN AND FUNCTION IS VERY CONSISTANT AND HARMONIOUS.

#### 2D & 3D MAX DESIGNS

2D & 3D MAX DESIGNS

1- BUILDING ITEM 2- ELECTRICITY 3- PLUMBING CLAUSE 4- INSULATION ITEM 5- GIBSWORD CLAUSE 6- WHITENESS CLAUSE 7- ELEVATOR ITEM 8- CENTRAL HEATER ITEM 9- AIR CONDITIONING ITEM 10- LANDSCAPING ITEM 11- SWIMMING POOL ITEM 12- INSULATION CLAUSE 13- CERAMIC ITEM 14- PAINTS ITEM 15- CARPENTRY CLAUSE 16- KITCHEN ITEM INCLUDING EQUIPMENT 17- MARBLE CLAUSE 18- TILES ITEM 19- SCULPTOR ITEM 20- SMART HOME ITEM 21- AUTOMATION ITEM 22- METAL ITEM 23- ITEM GLASS 24 - ALUMETAL ITEM

DURATION 6 MONTHS