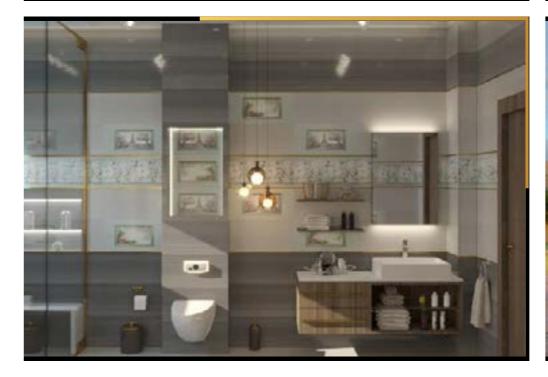

## VILLA LAKEVIEW

- THE LAKE VIEW IS AN ENTICING EXPERIENCE. FROM THE MINUTE YOU WALK THROUGH THE GATE WITH THE WATERFALL WEL-COMING YOU, YOU CAN FEEL THE RELAXING ATMOSPHERE. A RECREATION AREA BUILT ON A 75,000 SQ.M PIECE OF LAND MAKES IT EXTREMELY ENJOYABLE TO SPEND YOUR FREE TIME IN THE COMPOUND. A COUNTRY CLUB WITH A LARGE POOL & A HUGE GYMNASIUM OFFER THE ULTIMATE IN SPORTS PLEASURE AND 2 ETHNIC RESTAURANTS OVER SEEING A LAKE ADD CONVENIENCE TO YOUR PLEASURE AND MANY MORE UNIQUE FEATURES. THE LAKE VIEW IS LOCATED IN THE NEW CAIRO AREA ON THE MAIN CITY CENTER ROAD. IT COVERS AN AREA OF 1,250,000 SQ. METERS. IT'S OUR PLEASURE TO DESIGN ONE OF THE VILLAS IN THIS BEAUTIFUL PLACE FROM THE KITCHEN, TO DINING AREA, TO THE LIVING ROOM, TO ALL BEDROOMS AND BATHROOMS, THE STYLE, THE DESIGN AND FUNCTION IS VERY CONSISTANT AND HARMONIOUS.

#### 2D & 3D MAX DESIGNS

2D & 3D MAX DESIGNS

1- BUILDING ITEM 2- ELECTRICITY 3- PLUMBING CLAUSE 4- INSULATION ITEM 5- GIBSWORD CLAUSE 6- WHITENESS CLAUSE 7- ELEVATOR ITEM 8- CENTRAL HEATER ITEM 9- AIR CONDITIONING ITEM 10- LANDSCAPING ITEM 11- SWIMMING POOL ITEM 12- INSULATION CLAUSE 13- CERAMIC ITEM 14- PAINTS ITEM 15- CARPENTRY CLAUSE 16- KITCHEN ITEM INCLUDING EQUIPMENT 17- MARBLE CLAUSE 18- TILES ITEM 19- SCULPTOR ITEM 20- SMART HOME ITEM 21- AUTOMATION ITEM 22- METAL ITEM 23- ITEM GLASS 24 - ALUMETAL ITEM

DURATION 6 MONTHS