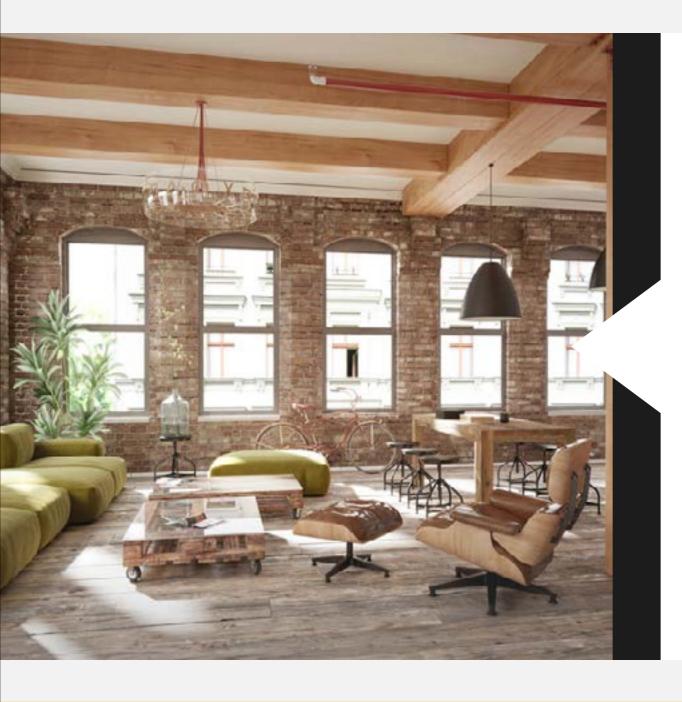

### **INDUSTRIAL**

Industrial style as the name implies, draws inspiration from a warehouse or an urban loft. There's a sense of unfinished rawness in many of the elements, and it's not uncommon to see exposed brick, ductwork and wood. An iconic home with an industrial design theme would be a renovated loft from a former industrial building. Think high ceilings, old timber and dangling metal light fixtures with sparse functional furniture. There may possibly be one or two pieces of abstract art or photography to add a dash of color to an otherwise neutral color scheme derived from the primary materials of wood and metals.

We shape our homes and
Then our homes shape us