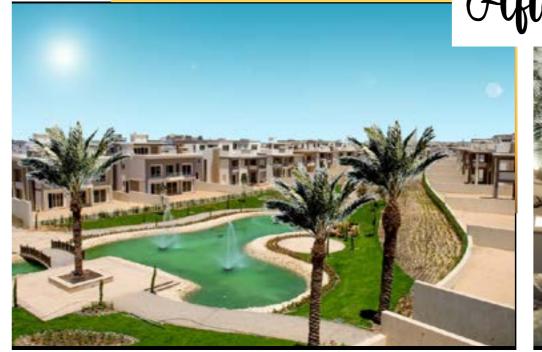

## VILLA LAKEVIEW

- THE LAKE VIEW IS AN ENTICING EXPERIENCE. FROM THE MINUTE YOU WALK THROUGH THE GATE WITH THE WATERFALL WEL-COMING YOU, YOU CAN FEEL THE RELAXING ATMOSPHERE. A RECREATION AREA BUILT ON A 75,000 SQ.M PIECE OF LAND MAKES IT EXTREMELY ENJOYABLE TO SPEND YOUR FREE TIME IN THE COMPOUND. A COUNTRY CLUB WITH A LARGE POOL & A HUGE GYMNASIUM OFFER THE ULTIMATE IN SPORTS PLEASURE AND 2 ETHNIC RESTAURANTS OVER SEEING A LAKE ADD CONVENIENCE TO YOUR PLEASURE AND MANY MORE UNIQUE FEATURES. THE LAKE VIEW IS LOCATED IN THE NEW CAIRO AREA ON THE MAIN CITY CENTER ROAD. IT COVERS AN AREA OF 1,250,000 SQ. METERS. IT'S OUR PLEASURE TO DESIGN ONE OF THE VILLAS IN THIS BEAUTIFUL PLACE FROM THE KITCHEN, TO DINING AREA, TO THE LIVING ROOM, TO ALL BEDROOMS AND BATHROOMS, THE STYLE, THE DESIGN AND FUNCTION IS VERY CONSISTANT AND HARMONIOUS.