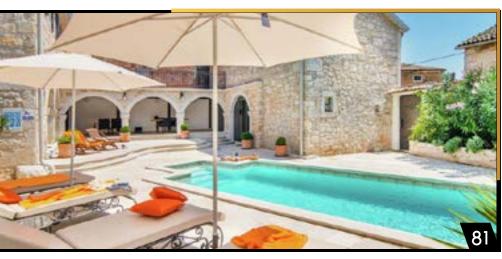

## VILLA LAKEVIEW

- THE LAKE VIEW IS AN ENTICING EXPERIENCE. FROM THE MINUTE YOU WALK THROUGH THE GATE WITH THE WATERFALL WEL-COMING YOU, YOU CAN FEEL THE RELAXING ATMOSPHERE. A RECREATION AREA BUILT ON A 75,000 SQ.M PIECE OF LAND MAKES IT EXTREMELY ENJOYABLE TO SPEND YOUR FREE TIME IN THE COMPOUND. A COUNTRY CLUB WITH A LARGE POOL & A HUGE GYMNASIUM OFFER THE ULTIMATE IN SPORTS PLEASURE AND 2 ETHNIC RESTAURANTS OVER SEEING A LAKE ADD CONVENIENCE TO YOUR PLEASURE AND MANY MORE UNIQUE FEATURES. THE LAKE VIEW IS LOCATED IN THE NEW CAIRO AREA ON THE MAIN CITY CENTER ROAD. IT COVERS AN AREA OF 1,250,000 SQ. METERS. IT'S OUR PLEASURE TO DESIGN ONE OF THE VILLAS IN THIS BEAUTIFUL PLACE FROM THE KITCHEN, TO DINING AREA, TO THE LIVING ROOM, TO ALL BEDROOMS AND BATHROOMS, THE STYLE, THE DESIGN AND FUNCTION IS VERY CONSISTANT AND HARMONIOUS.